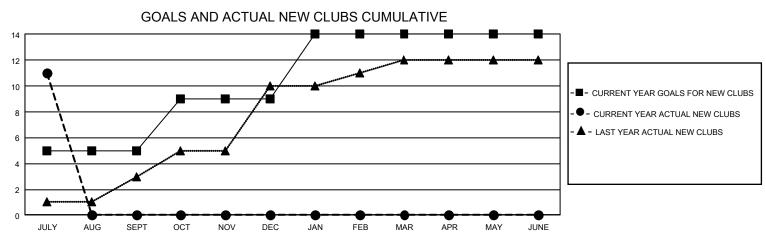

## REPORT DOES NOT INCLUDE CLUBS IN UNDISTRICTED AREAS.

| Clubs                       |               |             |               | Members                     |                       |                         |                                                    |  |
|-----------------------------|---------------|-------------|---------------|-----------------------------|-----------------------|-------------------------|----------------------------------------------------|--|
|                             | RESULTS FO    | R 2021-2022 |               | RESULTS FOR 2021-2022       |                       |                         |                                                    |  |
| QUARTER                     | NEW CLUB GOAL | NEW CLUBS   | DROPPED CLUBS | QUARTER MEMB                | ER GROWTH NET<br>GOAL | MEMBER GROWTH<br>ACTUAL | DROPPED<br>MEMBERS ACTUAL<br>(including transfers) |  |
| JULY/AUG/SEPT               | 15            | 11          | 4             | JULY/AUG/SEPT               | 2345                  | 2,582                   | 1,058                                              |  |
| OCT/NOV/DEC                 | 12            | 0           |               | OCT/NOV/DEC                 | 814                   | 0                       | 0                                                  |  |
| JAN/FEB/MAR<br>APR/MAY/JUNE | 15<br>0       | 0           | 0             | JAN/FEB/MAR<br>APR/MAY/JUNE | 525<br>360            | 0                       | 0                                                  |  |