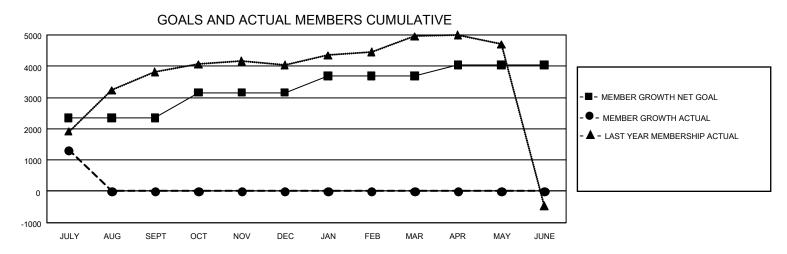

## REPORT DOES NOT INCLUDE CLUBS IN UNDISTRICTED AREAS.

| Clubs                       |               |             |               | Members                     |                       |                         |                                                    |  |
|-----------------------------|---------------|-------------|---------------|-----------------------------|-----------------------|-------------------------|----------------------------------------------------|--|
|                             | RESULTS FO    | R 2021-2022 |               | RESULTS FOR 2021-2022       |                       |                         |                                                    |  |
| QUARTER                     | NEW CLUB GOAL | NEW CLUBS   | DROPPED CLUBS | QUARTER MEMB                | ER GROWTH NET<br>GOAL | MEMBER GROWTH<br>ACTUAL | DROPPED<br>MEMBERS ACTUAL<br>(including transfers) |  |
| JULY/AUG/SEPT               | 15            | 11          | 4             | JULY/AUG/SEPT               | 2345                  | 2,582                   | 1,058                                              |  |
| OCT/NOV/DEC                 | 12            | 0           |               | OCT/NOV/DEC                 | 814                   | 0                       | 0                                                  |  |
| JAN/FEB/MAR<br>APR/MAY/JUNE | 15<br>0       | 0           | 0             | JAN/FEB/MAR<br>APR/MAY/JUNE | 525<br>360            | 0                       | 0                                                  |  |